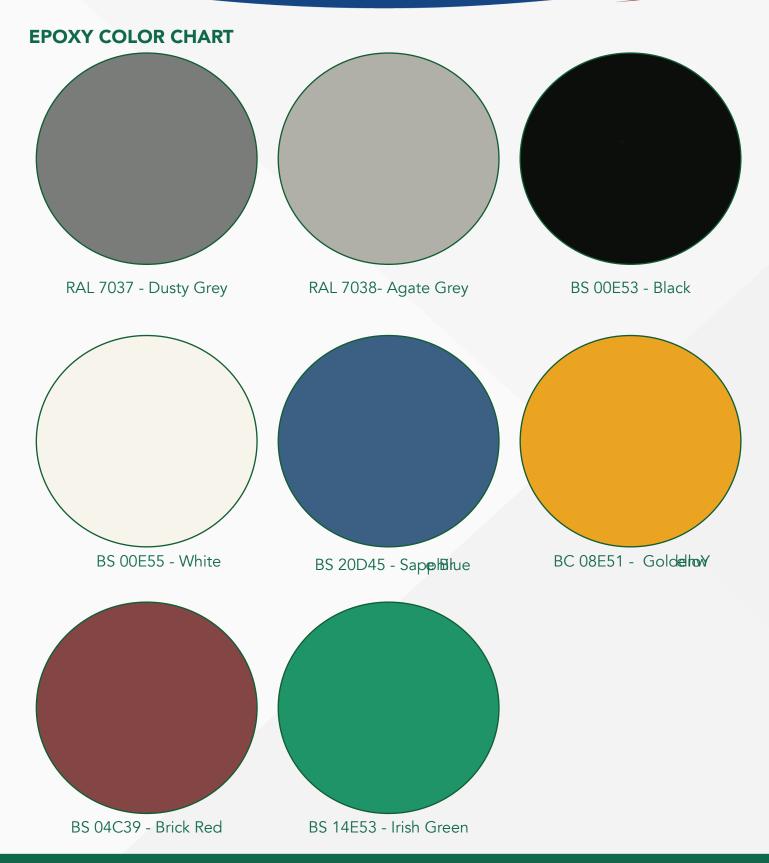

Cobra Polymers Self Leveling Epoxy can be used to even out rough floor surfaces to provide a smooth chemically resistance surface with the highest order of wear and durability. This system is available in a variety of colors in either standard or fast cure.